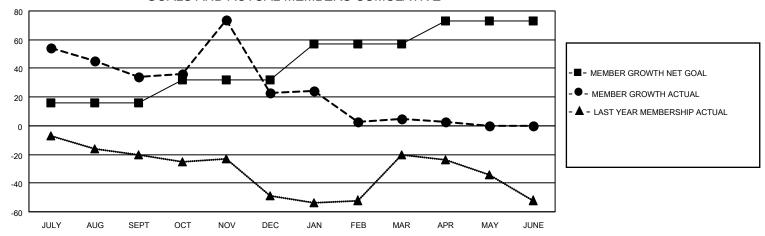

#### GOALS AND ACTUAL MEMBERS CUMULATIVE

| DROPPED CLUBS: 1 |     | 21 CLUBS OF 65 ADDED 1 OR MORE NEW MEMBERS | GENDER DISTRIBUTION        |              |     |
|------------------|-----|--------------------------------------------|----------------------------|--------------|-----|
|                  |     | NEW MEMBERS                                | MALE                       | 973 (65.74%) |     |
|                  |     |                                            | FEMALE                     | 507 (34.26%) |     |
| DROPPED MEMBERS  |     |                                            |                            | ,            |     |
| DECEASED         | 26  | CLICK HERE FOR CUMULATIVE                  | TOTAL FAMILY UNIT MEMBERS  |              | 236 |
| CLUB CANCELLED   | 19  | MEMBERSHIP DATA                            | FAMILY MEMBERS PAYING HALF |              | 400 |
| OTHER            | 135 |                                            |                            |              | 123 |
| TOTAL            | 180 |                                            | 000                        |              |     |

## District 14 A

Results as of: 5/31/2021

| Clubs         |               |             |               | Members               |                       |                         |                                                    |  |
|---------------|---------------|-------------|---------------|-----------------------|-----------------------|-------------------------|----------------------------------------------------|--|
|               | RESULTS FOR   | R 2020-2021 |               | RESULTS FOR 2020-2021 |                       |                         |                                                    |  |
| QUARTER       | NEW CLUB GOAL | NEW CLUBS   | DROPPED CLUBS | QUARTER MEME          | ER GROWTH NET<br>GOAL | MEMBER GROWTH<br>ACTUAL | DROPPED<br>MEMBERS ACTUAL<br>(including transfers) |  |
| JULY/AUG/SEPT | 1             | 1           | 0             | JULY/AUG/SEPT         | 16                    | 77                      | 39                                                 |  |
| OCT/NOV/DEC   | 2             | 3           | 0             | OCT/NOV/DEC           | 16                    | 84                      | 92                                                 |  |
| JAN/FEB/MAR   | 1             | 0           | 1             | JAN/FEB/MAR           | 25                    | 22                      | 38                                                 |  |
| APR/MAY/JUNE  | 1             | 0           | 0             | APR/MAY/JUNE          | 16                    | 9                       | 11                                                 |  |