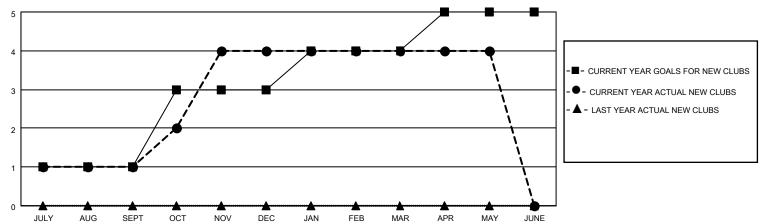

### GOALS AND ACTUAL NEW CLUBS CUMULATIVE

## District 14 A

Results as of: 5/31/2021

| Clubs         |               |             |               | Members               |                       |                         |                                                    |  |
|---------------|---------------|-------------|---------------|-----------------------|-----------------------|-------------------------|----------------------------------------------------|--|
|               | RESULTS FOR   | R 2020-2021 |               | RESULTS FOR 2020-2021 |                       |                         |                                                    |  |
| QUARTER       | NEW CLUB GOAL | NEW CLUBS   | DROPPED CLUBS | QUARTER MEME          | ER GROWTH NET<br>GOAL | MEMBER GROWTH<br>ACTUAL | DROPPED<br>MEMBERS ACTUAL<br>(including transfers) |  |
| JULY/AUG/SEPT | 1             | 1           | 0             | JULY/AUG/SEPT         | 16                    | 77                      | 39                                                 |  |
| OCT/NOV/DEC   | 2             | 3           | 0             | OCT/NOV/DEC           | 16                    | 84                      | 92                                                 |  |
| JAN/FEB/MAR   | 1             | 0           | 1             | JAN/FEB/MAR           | 25                    | 22                      | 38                                                 |  |
| APR/MAY/JUNE  | 1             | 0           | 0             | APR/MAY/JUNE          | 16                    | 9                       | 11                                                 |  |